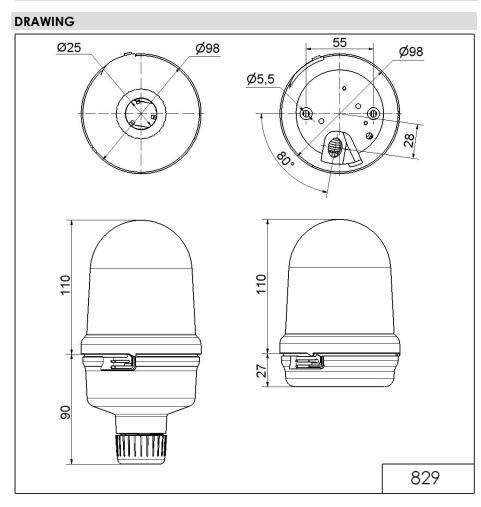

## LED Perm. Begcon BM 115VAC YE

| MECHANICAL DATA              |                             |
|------------------------------|-----------------------------|
| Height                       | 137 mm                      |
| Diameter                     | 98 mm                       |
| Materials                    | PC<br>PC/ABS                |
| Dome colour                  | Yellow                      |
| Housing colour               | Black                       |
| Protection category          | IP65                        |
| Connection                   | Screw terminals             |
| cross-sectional area minimum | 0,50mm <sup>2</sup> / 20AWG |
| cross-sectional area maximum | 1,50mm² / 16AWG             |
| Cable entry                  | Rubber pinch                |
| Cable entry minimum          | d = 5 mm                    |
| Cable entry maximum          | d = 7 mm                    |
| Type of fixing               | Base mounting               |
| Working temperature minimum  | -20°C                       |
| Working temperature maximum  | +50°C                       |
| Weight with packaging        | 256 g                       |
| Product weight               | 208 g                       |